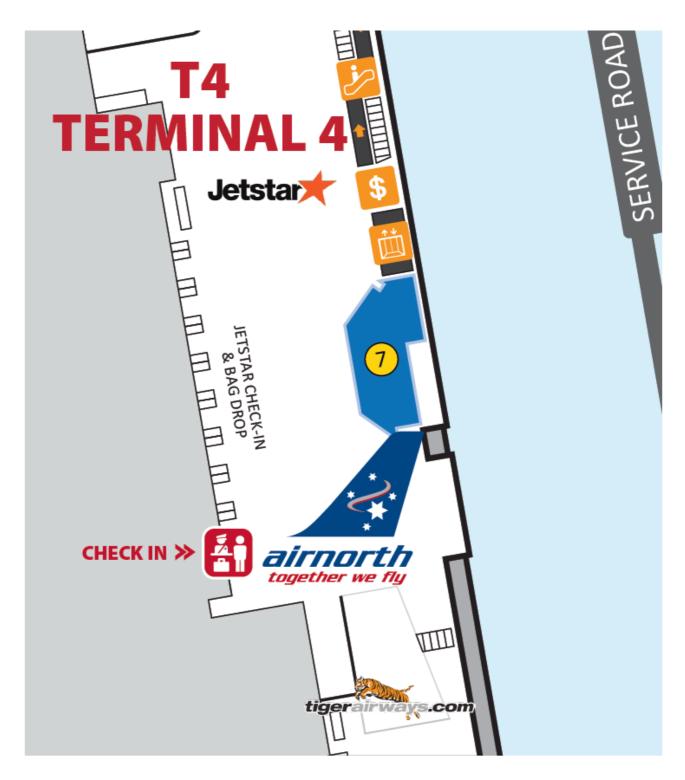

Due to modification works on the baggage belt of each counter, Airnorth will have to temporarily relocate to a mobile check-in cart at the southern end of the Jetstar check-in area.

For your reference, the new check-in counter has been highlighted on the map that features on the next page.

Airnorth's check-in counter is expected to resume its normal positioning next to Regional Express Airlines (REX) to the far left of Terminal 4 when maintenance work ceases following the 9<sup>th</sup> of February.